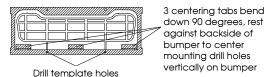

On lower edge of the fret holding the grille guard you will notice three real small tabs on the inside edge and two holes on the long bar they are attached to. If you bend these tabs down 90 degrees and place them against the back side of the bumper, it should position the holes in the bar centered vertically on the bumper. Center horizontally and mark/drill holes into the bumper (all the way through if from the bottom).